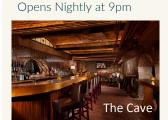

#### 1902 MAIN DINING ROOM

A modern twist on a century-old classic! Enjoy a sophisticated yet casual dining experience featuring a New England-inspired menu for breakfast and dinner. Pull up a seat at the white marble bar or settle into one of the comfortable seating areas. After dinner, stop by The Cave - an authentic former Speakeasy - for a nightcap. Reserve dinner at ext. 8864.

## **Rosebrook Bar — Small bites with stunning mountain views**Mon., 12-9pm; Tues., Closed; Wed. 12-9pm; Thurs.-Fri., 3pm-9pm

The Cave - Cocktails in a former speakeasy (ages 21+)

Join us for Boston Playoff Action in The Cave!