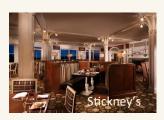

#### Stickney's Restaurant — Casual steakhouse and pub

Reservations required for dinner, call ext. 8864

Lunch, Tues., Thurs.-Sat., 11:30am-3pm; closed Mon. & Wed.

Dinner\*, Tues., Thurs.-Sat., 5:30pm-9pm; closed Mon. & Wed. Bar, Mon., Thurs.-Sat., 11:30am-9pm; closed Mon. & Wed.