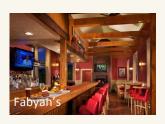

#### **NEAR IT ALL**

**Fabyan's Station** — Casual dining and BBQ favorites Daily, 4pm-9pm

#### FEATURED RESTAURANT: FABYAN'S STATION

Once visited by train travelers to Mount Washington, this restored railroad station features great burgers, BBQ, smokehouse dishes, local brews and now PIZZA!

Open daily, and just a short shuttle drive away.

Scan for Menus