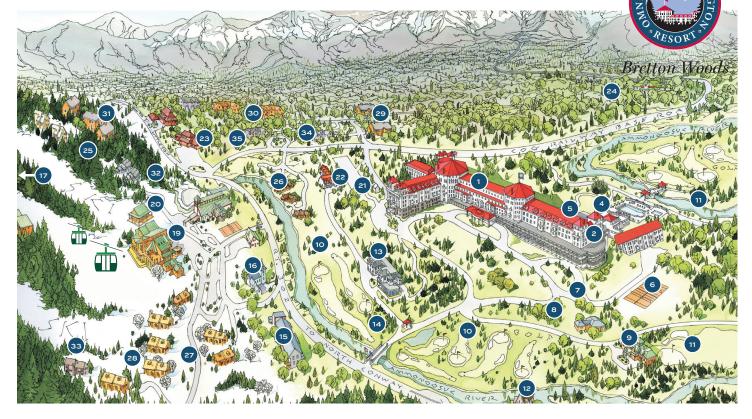

# Resort Area Map.

### ACTIVITIES

- Omni Mount Washington Hotel 1 (Activities Concierge, carriage/sleigh rides, indoor & outdoor pools, fitness center, arcade) 2
- The Spa **Outdoor Pool**
- 4 5
- Firepit
- Tennis Courts (summer) 6
- 7 Tubing Hill (winter)
- 8 Stone Pillar Lodge (snow tubing, fat bikes)
- Nordic Center/Golf Clubhouse (seasonal) 9
- 10 Mt. Pleasant 9-hole Golf Course
- 11 Mt. Washington 18-hole Golf Course
- 14 Sleigh Ride Depot
- The Lodge at Bretton Woods (indoor pool) 15 Bretton Woods Base Lodge 19
- (alpine skiing, snowshoeing, Fabyan Fields, scenic gondola rides)
- Bretton Woods Canopy Tour 20
- 22 The Stables
- Mt. Washington Cog Railway (seasonal) 24

### CONFERENCE

2 Conference Center

## **DINING & COCKTAILS**

- 1 Omni Mount Washington Hotel (1902 Main Dining Room, Sun Dining Room, Stickney's Restaurant, Rosebrook Bar, Princess Room, Morsels, The Cave, Observatory Bar)
- 4 Pool Bar (summer)
- 9 The Grille (seasonal)
- 13 Omni Bretton Arms Inn & Wine Bar
- Rosebrook Lodge (Crystal Hills, Switchback 17 Grille, Peaks); located at top of Skyway Gondola
- 19 Bretton Woods Base Lodge (Slopeside Restaurant & Pub, Lucy Crawford's Kitchen)
- 23 Fabyan's Station Restaurant

### SHOPPING

- 1 Omni Mount Washington Hotel (Cabot's, Critters, Sweet Shoppe, The Spa, Sterling Works)
- TreeTop Nordic/Golf (seasonal)
- 19 Bretton Woods Base Lodge
- (seasonal TreeTop Sports, Nash's General Store)

## OTHER

21 EV Charging Station

### CHURCHES

- 12 Stickney Memorial Chapel
- (summer Episcopal services) 16 Our Lady of the Mountains Shrine (summer Catholic services)

### LODGING

- 1 **Omni Mount Washington Hotel**
- Presidential Wing Guest Rooms 2
- Omni Bretton Arms Inn 13
- 15 The Lodge at Bretton Woods
- (check-in at the Omni Mount Washington Hotel) Townhomes (check-in at the Omni Mount
  - Washington Hotel)
  - 25 Crawford Ridge
  - 26 Fairway Village
  - 27 Forest Cottage
  - 28 Mountain Views
  - 29 Mt. Madison
  - 30
  - Mt. Washington Place 31 Presidential Views
  - 32 **River's Edge**
  - 33 Rosebrook
  - 34 Stickney Circle
  - 35 Stonehill
- PLEASE NOTE: Locations above in green are temporarily closed.

RESORT SHUTTLE SERVICE IS PROVIDED TO REGISTERED GUESTS BETWEEN THE OMNI MOUNT WASHINGTON HOTEL, BRETTON ARMS, NORDIC CENTER, SKI AREA AND FABYAN'S. All activities and outlets subject to change. Please refer to The Bugle insert for current offerings and hours of operation.